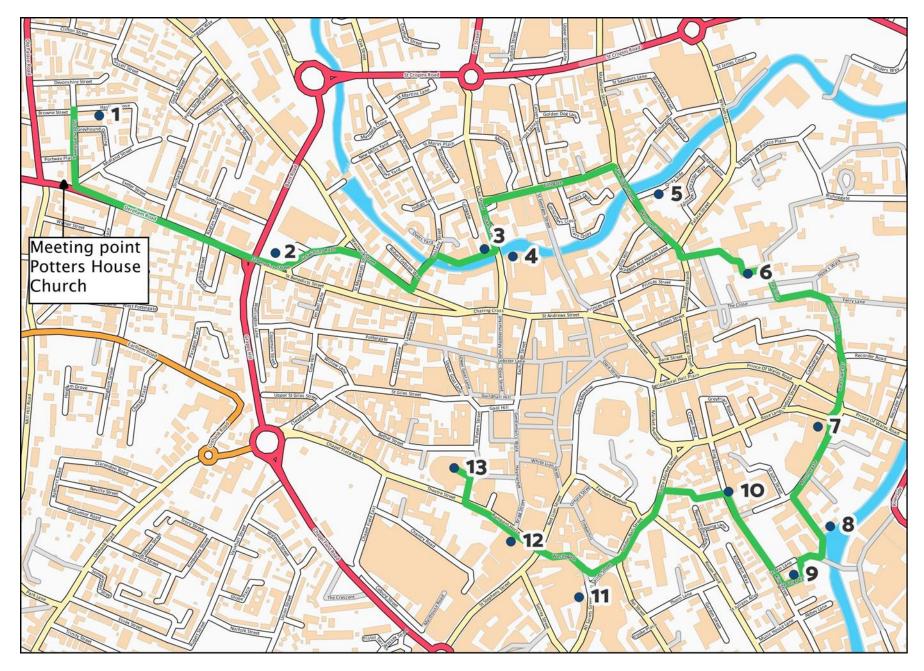

## FANN23

| 1 | Goldsmith Street, off<br>Dereham Road<br>Designed by Mikhail<br>Riches Architects to<br>provide 105 social<br>homes to Passivhaus<br>standards |  |
|---|------------------------------------------------------------------------------------------------------------------------------------------------|--|
| 2 | Benedict's Gate,<br>student<br>accommodation                                                                                                   |  |
| 3 | Duke Street Riverside<br>Norwich University of<br>the Arts<br>Student<br>accommodation and<br>study spaces                                     |  |
| 4 | Duke's Palace Wharf<br>Housing                                                                                                                 |  |
| 5 | Quayside One of the most historic of Norwich's riverside sites, it is a clever amalgam of old and new                                          |  |