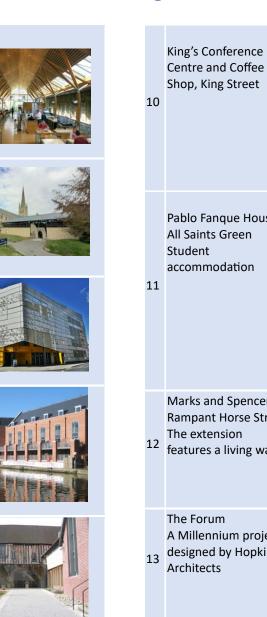

## FANN23

| 1 | Goldsmith Street, off<br>Dereham Road<br>Designed by Mikhail<br>Riches Architects to<br>provide 105 social<br>homes to Passivhaus<br>standards |  |
|---|------------------------------------------------------------------------------------------------------------------------------------------------|--|
| 2 | Benedict's Gate,<br>student<br>accommodation                                                                                                   |  |
| 3 | Duke Street Riverside<br>Norwich University of<br>the Arts<br>Student<br>accommodation and<br>study spaces                                     |  |
| 4 | Duke's Palace Wharf<br>Housing                                                                                                                 |  |
| 5 | Quayside One of the most historic of Norwich's riverside sites, it is a clever amalgam of old and new                                          |  |