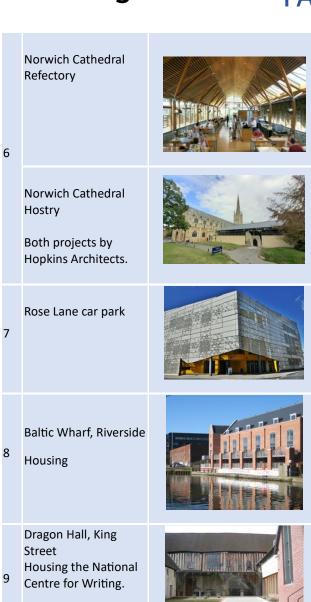

## FANN23

| 1 | Goldsmith Street, off<br>Dereham Road<br>Designed by Mikhail<br>Riches Architects to<br>provide 105 social<br>homes to Passivhaus<br>standards |  |
|---|------------------------------------------------------------------------------------------------------------------------------------------------|--|
| 2 | Benedict's Gate,<br>student<br>accommodation                                                                                                   |  |
| 3 | Duke Street Riverside<br>Norwich University of<br>the Arts<br>Student<br>accommodation and<br>study spaces                                     |  |
| 4 | Duke's Palace Wharf<br>Housing                                                                                                                 |  |
| 5 | Quayside One of the most historic of Norwich's riverside sites, it is a clever amalgam of old and new                                          |  |