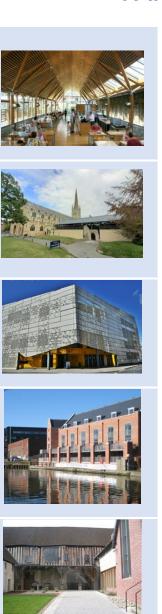

## FANN23

| 1 | Goldsmith Street, off<br>Dereham Road<br>Designed by Mikhail<br>Riches Architects to<br>provide 105 social<br>homes to Passivhaus<br>standards |  |
|---|------------------------------------------------------------------------------------------------------------------------------------------------|--|
| 2 | Benedict's Gate,<br>student<br>accommodation                                                                                                   |  |
| 3 | Duke Street Riverside<br>Norwich University of<br>the Arts<br>Student<br>accommodation and<br>study spaces                                     |  |
| 4 | Duke's Palace Wharf<br>Housing                                                                                                                 |  |
| 5 | Quayside One of the most historic of Norwich's riverside sites, it is a clever amalgam of old and new                                          |  |